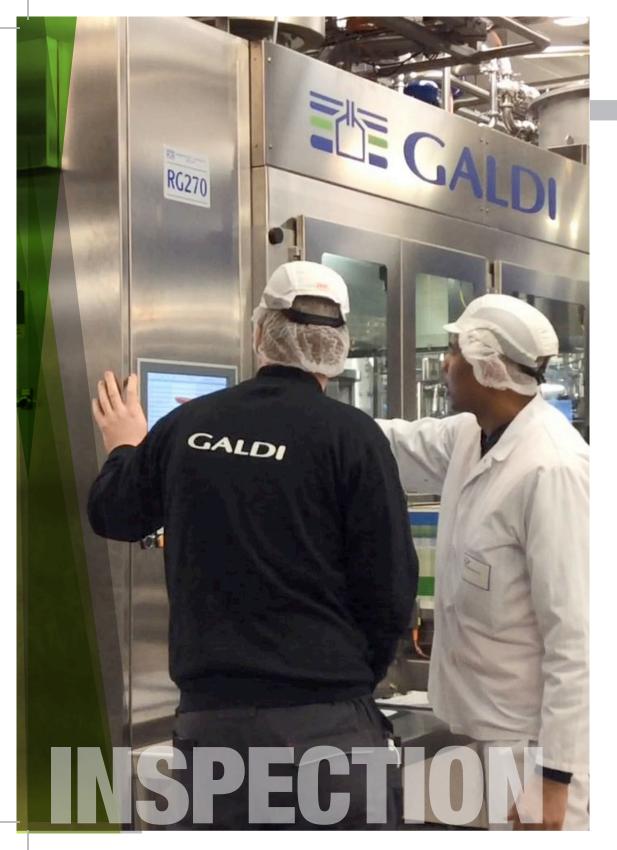

# ON SITE

INSPECTION

INSPECTION ON SITE

# **DESCRIPTION**

Regular inspections by Galdi's technical staff are important to establish whether maintenance and/or adjustments are needed. However, they are recommended in all cases regardless of machine-specific maintenance programs. The expertise of our technical staff may help to reduce unexpected downtimes. Galdi's custom-made proposals are drawn up in line with the customer's availability and degree of flexibility.