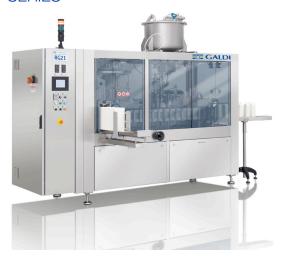

## **RG21** SERIES

| <b>RG</b> 270   |                          |
|-----------------|--------------------------|
| Filler          | Volumetric piston filler |
| Dimensions [mm] | L 7715 x W 1500 x H 3390 |
| Cartons Type    | A-Style; B-Style; REX    |
| Delivery [EXW]  | 5 months from order      |
| Speed           | Up to 7000 cph           |

| RG21            |                          |
|-----------------|--------------------------|
| Filler          | Gravimetric Flowmeter    |
| Dimensions [mm] | L 3040 x W 1100 x H 1600 |
| Cartons Type    | A-Style; B-Style; REX    |
| Delivery [EXW]  | 4 months from order      |
| Speed           | Up to 1000 cph           |