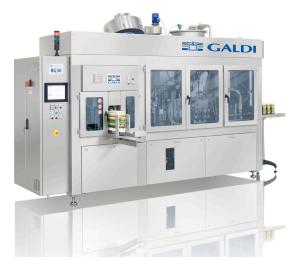

## **RG50** SERIES

| RG50            |                          |
|-----------------|--------------------------|
| Filler          | Gravimetric Flowmeter    |
| Dimensions [mm] | L 4070 x W 1300 x H 2905 |
| Cartons Type    | A-Style; B-Style; REX    |
| Delivery [EXW]  | 4 months from order      |
| Speed           | Up to 3000 cph           |