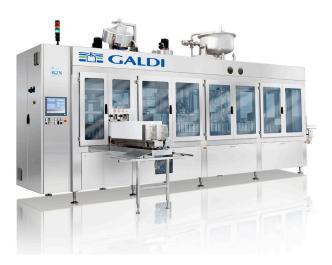

## **RG270** SERIES

## **RG21** SERIES

| <b>RG</b> 270   |                          |
|-----------------|--------------------------|
| Filler          | Volumetric piston filler |
| Dimensions [mm] | L 7715 x W 1500 x H 3390 |
| Cartons Type    | A-Style; B-Style; REX    |
| Delivery [EXW]  | 5 months from order      |
| Speed           | Up to 7000 cph           |