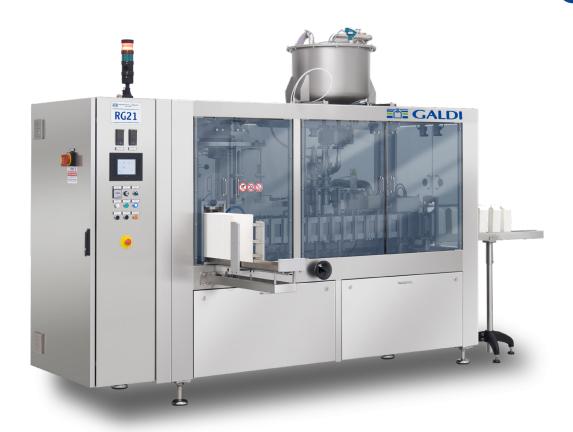

# THE COMPACT FILLING SOLUTION

## STEP INTO THE MARKET WITH A BESPOKE TURNKEY SOLUTION

Low-capacity & highly competitive: the **RG21** is the entry-level packaging machine for those looking for maximum efficiency and low investment costs. The **RG21** is suitable for dairy products, liquid egg and fruit juice, available in different configurations, depending on hygiene performance requirements and desired shelf life.

# COMPACT

It fits the requirements of customers looking for a high-quality packaging machine with low production volumes, in a reduced footprint.