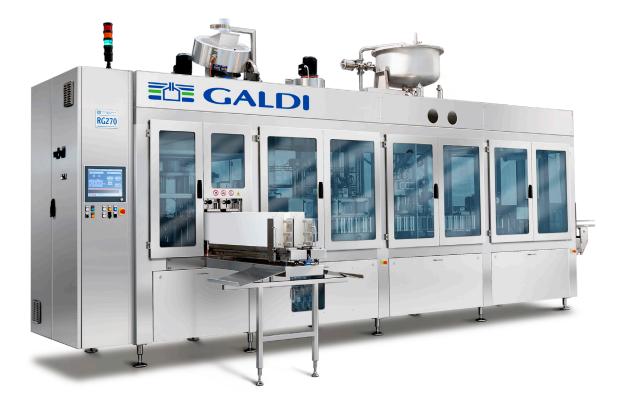

# THE FUTURE-PROOF FILLING SOLUTION

# EFFICIENCY, HYGIENE, RELIABILITY, ERGONOMICS: OUR **RG270** FILLING MACHINE IS ADVANCED IN MANY WAYS.

Its modular design enables us to deliver the most fitting configuration based on customer needs and easily integrate future upgrades. The machine is suitable for the filling of **ESL milk, fresh milk, cream, drinking yogurt, fruit juice, liquid egg and other liquid food products.** 