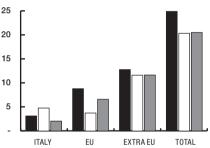

# **OUR NUMBERS**

#### 2010-2018 GROWTH RATE

# 105 PERSONS 89 IN ITALY 16 BEYOND BORDERS WAR USA CHN ALG GER 6 4 1 2 1 2

#### **TURN OVER**