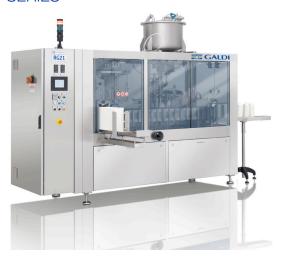

## RG21 SERIES

| RG270C          |                          |
|-----------------|--------------------------|
| Filler          | Gravimetric Flowmeter    |
| Dimensions [mm] | L 6290 x W 1500 x H 3390 |
| Cartons Type    | B-Style; REX             |
| Delivery [EXW]  | 5 months from order      |
| Speed           | Up to 7000 cph           |

| RG21            |                          |
|-----------------|--------------------------|
| Filler          | Gravimetric Flowmeter    |
| Dimensions [mm] | L 3040 x W 1100 x H 1600 |
| Cartons Type    | B-Style; REX             |
| Delivery [EXW]  | 4 months from order      |
| Speed           | Up to 2000 cph           |