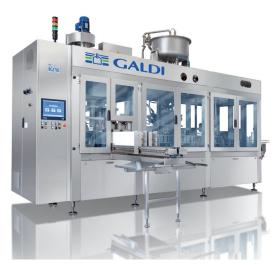

## **RG270C** SERIES

## RG21 SERIES

| RG270C          |                          |
|-----------------|--------------------------|
| Filler          | Gravimetric Flowmeter    |
| Dimensions [mm] | L 6290 x W 1500 x H 3390 |
| Cartons Type    | B-Style; REX             |
| Delivery [EXW]  | 5 months from order      |
| Speed           | Up to 7000 cph           |