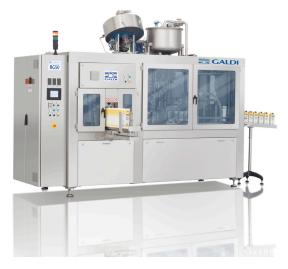

## **RG50** SERIES

| RG50            |                          |
|-----------------|--------------------------|
| Filler          | Gravimetric Flowmeter    |
| Dimensions [mm] | L 3470 x W 1300 x H 2700 |
| Cartons Type    | B-Style; REX             |
| Delivery [EXW]  | 4 months from order      |
| Speed           | Up to 3000 cph           |