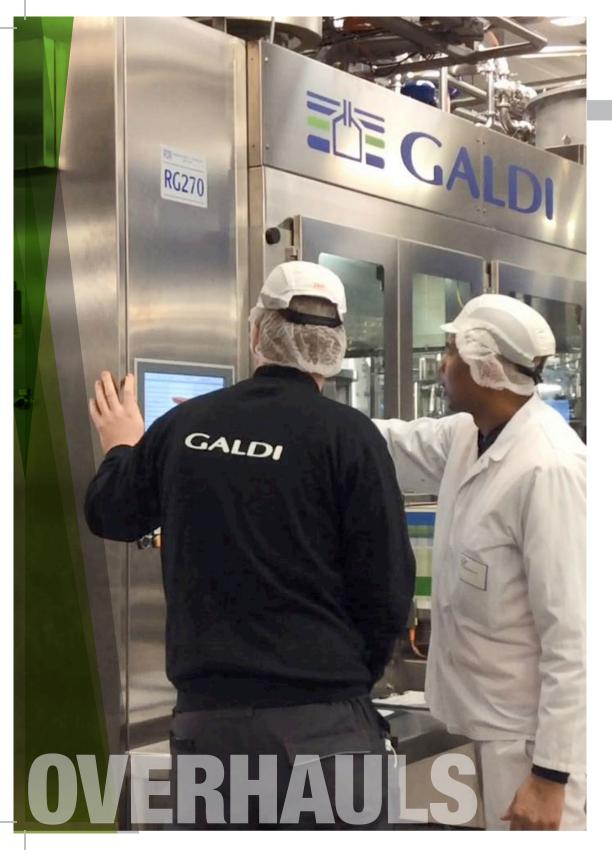

# **DESCRIPTION**

Restoring and maintaining Galdi equipment in a serviceable condition is essential. Overhaul involves (1) partial or complete disassembly of the item, (2) inspection to detect damaged, defective or worn parts, (3) repair or replacement of such parts, and (4) reassembly, testing, and trial run prior to returning the item to its full operating level. Old machines can have a "second" life with a complete revamping done by an expert Galdi engineer. Overhauls also allow the machine to be updated in line with the latest technical solutions and advancements.