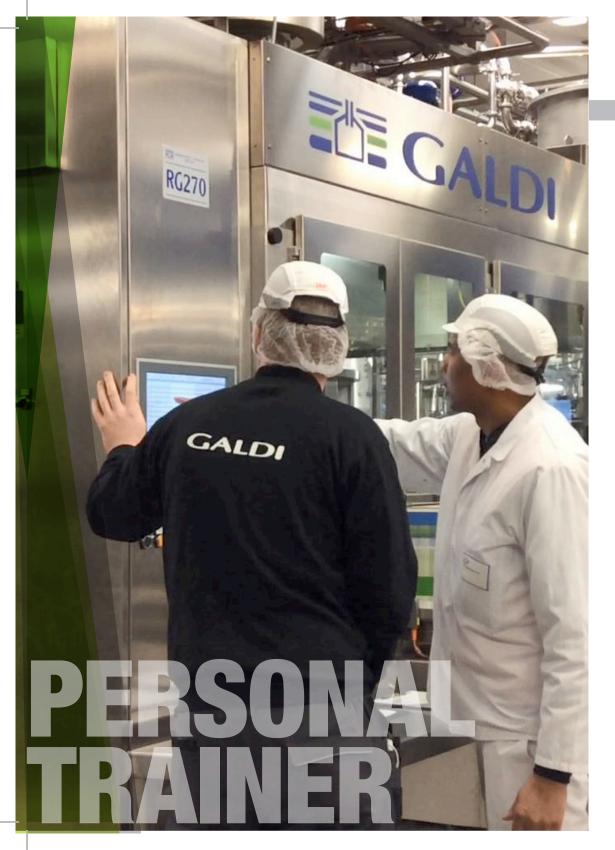

# ON SITE

PERSONAL TRAINER ON SITE

# DESCRIPTION

The Personal Trainer formula is based on customized training. For a given period, an expert Galdi technician will be based at the customer's premises. Working alongside the operator he will ensure that the filling machine reaches the highest levels of performance while training the operator to interact with the machine at each production step.