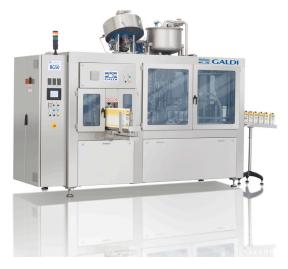

# **RG50** SERIES

| RG50            |                          |
|-----------------|--------------------------|
| Filler          | Gravimetric Flowmeter    |
| Dimensions [mm] | L 3470 x W 1300 x H 2700 |
| Cartons Type    | B-Style; REX             |
| Delivery [EXW]  | 4 months from order      |
| Speed           | Up to 3000 cph           |