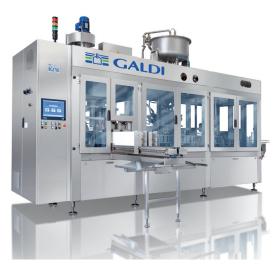

## **RG270C** SERIES

### RG21 SERIES

| RG270C          |                          |
|-----------------|--------------------------|
| Filler          | Volumetric piston filler |
| Dimensions [mm] | L 6290 x W 1500 x H 3390 |
| Cartons Type    | B-Style; REX             |
| Delivery [EXW]  | 5 months from order      |
| Speed           | Up to 7000 cph           |