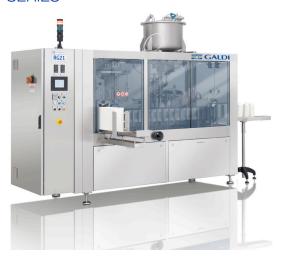

### RG21 SERIES

| RG270C          |                          |
|-----------------|--------------------------|
| Filler          | Volumetric piston filler |
| Dimensions [mm] | L 6290 x W 1500 x H 3390 |
| Cartons Type    | B-Style; REX             |
| Delivery [EXW]  | 5 months from order      |
| Speed           | Up to 7000 cph           |

| RG21            |                          |
|-----------------|--------------------------|
| Filler          | Gravimetric Flowmeter    |
| Dimensions [mm] | L 3040 x W 1100 x H 1600 |
| Cartons Type    | B-Style; REX             |
| Delivery [EXW]  | 4 months from order      |
| Speed           | Up to 2000 cph           |